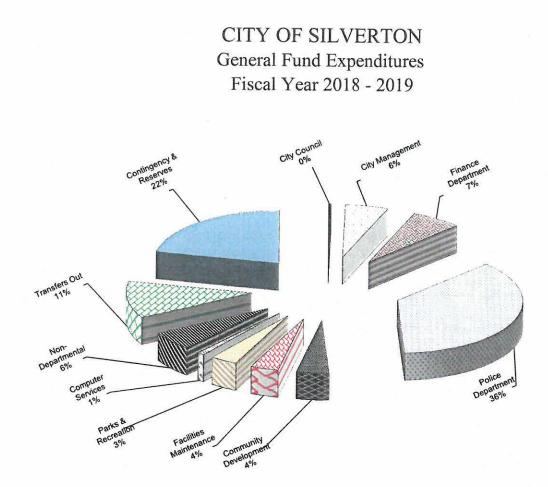

#### **GENERAL FUND**

The General Fund is an unrestricted fund that allocates property taxes, franchise fees, transfers, and other fees and revenues to fund services for police protection, parks maintenance, City Council expenses, administration, finance, planning, community services, legal services, information management services, and municipal court services. The total General Fund budget is **\$8,062,335**, which represents an increase of less than 1% (\$59,434) over the FY 2017-2018 adopted budget.

The City has placed a priority in setting aside funds to construct a new Police Station/Civic Building. The Fiscal Year 2018-2019 budget includes additional transfers to the Civic Building Project Fund for the future facility. The property acquisition was done in the current fiscal year and the next phase of the building project includes hazardous material abatement and demolition/deconstruction. While the contingency for FY 2018-2019 is reduced to \$441,235, compared to \$633,104 in the current fiscal year adopted budget, these funds are what a City might expect to spend for unforeseen circumstances. As you can see, the current contingency is \$288,081 and any remaining funds are carried forward to the next fiscal year.