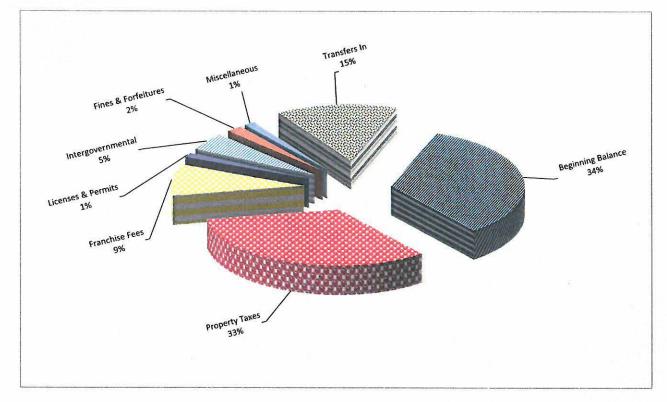

#### **GENERAL FUND**

The General Fund is an unrestricted fund that allocates property taxes, franchise fees, transfers, and other fees and revenues to fund services for police protection, parks maintenance, City Council expenses, administration, finance, planning, community services, legal services, information management services, and municipal court services. The total General Fund budget is **\$8,062,335**, which represents an increase of less than 1% (\$59,434) over the FY 2017-2018 adopted budget.

The City's fixed property tax rate is **\$3.6678 per each \$1,000** of assessed valuation. The proposed budget projects just over **\$2.6 million** in current year property tax receipts. This is a projected increase of approximately 2.71% over the budgeted taxes to be received for the current fiscal year. The increase in property taxes is partly due to the increase in new homes

The reserves have been increased in FY 2018-2019 to ensure the City has adequate resources available to pay for program expenditures that are paid primarily with property taxes. The City receives the majority of property tax revenues in December as most property owners pay their taxes by November 15 to receive a 3% discount. To meet the future financial needs from July 1, 2018 through November 30, 2018 for services funded primarily by property taxes, the City has increased the total cash reserve for these expenditures to \$1,317,181, compared to the reserves of \$1,242,825 in the current fiscal year. In addition, the City maintains a General Operating Reserve Fund with a balance of \$728,139 to accumulate money for general operating purposes should we experience unexpected increases, severely reduced revenues, or a natural disaster.

The City has placed a priority in setting aside funds to construct a new Police Station/Civic Building. The Fiscal Year 2018-2019 budget includes additional transfers to the Civic Building Project Fund for the future facility. The property acquisition was done in the current fiscal year and the next phase of the building project includes hazardous material abatement and demolition/deconstruction. While the contingency for FY 2018-2019 is reduced to \$441,235, compared to \$633,104 in the current fiscal year adopted budget, these funds are what a City might expect to spend for unforeseen circumstances. As you can see, the current contingency is \$288,081 and any remaining funds are carried forward to the next fiscal year.