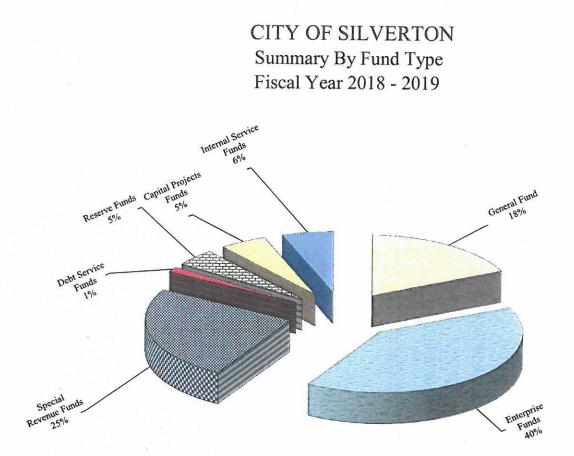

Respectfully submitted by,

Christy S. Wurster, City Manager

Kathleen Zaragoza, Finance Director

This page intentionally left blank

| Fund Type              | Amount       |
|------------------------|--------------|
| General Fund           | \$8,062,335  |
| Enterprise Funds       | 17,961,494   |
| Special Revenue Funds  | 11,160,884   |
| Debt Service Funds     | 575,614      |
| Reserve Funds          | 2,035,777    |
| Capital Projects Funds | 2,356,838    |
| Internal Service Funds | 2,581,028    |
| Total                  | \$44,733,970 |

The graph above depicts the total budget by fund type. The category with the largest portion of the expenditures is related to Enterprise Funds, which are all the funds related to the water and sewer utilities. The next largest is related to Special Revenue Funds.